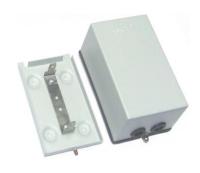

## **Quality Control Connection**

MDF quality in-room boxes connection a family of versatile, compact surface mounted boxes: The boxes consists of removable base and cover. The base includes a pattern of fixing holes, allowing the figment of STG, LSA+ modules, Connection strips, Dropwire modules, DE screw type module or other electronic componentry. The cover is locked easily and tightly with the base. The Back Mount Frame is secured to the base, using the Screws supplied.

Order No.

**Description** 

030012 MDF in-room Steel Box (H=165, W=110, D=75 mm.)

M.D.F. Marketing Co., Ltd.

149/364 Moo 13 Soi Petchkasem 95 Petchkasem Rd., Om-Noi Krathumban Samutsakorn 74130 THAILAND Tel . 66 2 813 8400 Fax . 66 2 813 7032