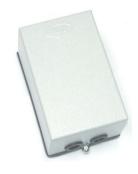

## **Quality Control Connection**

MDF quality in-room boxes connection a family of versatile, compact surface mounted boxes: The boxes consists of removable base and cover. The base includes a pattern of fixing holes, allowing the figment of STG, LSA+ modules, Connection strips, Dropwire modules, DE screw type module or other electronic componentry. The cover is locked easily and tightly with the base. The Back Mount Frame is secured to the base, using the Screws supplied.

Order No.

**Description** 

030012 MDF in-room Steel Box (H=165, W=110, D=75 mm.)

M.D.F. Marketing Co., Ltd.

149/364 Moo 13 Soi Petchkasem 95 Petchkasem Rd., Om-Noi Krathumban Samutsakorn 74130 THAILAND Tel . 66 2 813 8400 Fax . 66 2 813 7032