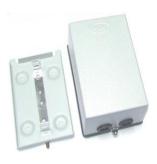

## **Quality Control Connection**

MDF quality in-room boxes connection a family of versatile, compact surface mounted boxes: The boxes consists of removable base and cover. The base includes a pattern of fixing holes, allowing the figment of STG, LSA+ modules, Connection strips, Dropwire modules, DE screw type module or other electronic componentry. The cover is locked easily and tightly with the base. The Back Mount Frame is secured to the base, using the Screws supplied.

Order No.

**Description** 

030012 MDF in-room Steel Box (H=165, W=110, D=75 mm.)

M.D.F. Marketing Co., Ltd.

149/364 Moo 13 Soi Petchkasem 95 Petchkasem Rd., Om-Noi Krathumban Samutsakorn 74130 THAILAND Tel . 66 2 813 8400 Fax . 66 2 813 7032