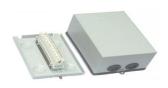

## **Quality Control Connection**

MDF quality in-room boxes connection a family of versatile, compact surface mounted boxes: The boxes consists of removable base and cover. The base includes a pattern of fixing holes, allowing the figment of STG, LSA+ modules, Connection strips, Dropwire modules, DE screw type module or other electronic componentry. The cover is locked easily and tightly with the base. The Back Mount Frame is secured to the base, using the Screws supplied.

Order No.

**Description** 

030012 MDF in-room Steel Box (H=165, W=110, D=75 mm.)

M.D.F. Marketing Co., Ltd.

149/364 Moo 13 Soi Petchkasem 95 Petchkasem Rd., Om-Noi Krathumban Samutsakorn 74130 THAILAND Tel . 66 2 813 8400 Fax . 66 2 813 7032