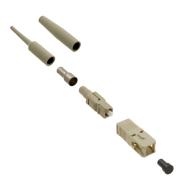

## Fiber Optic SC Fiber Optic Connector Kit, multimode, 3/0.9 mm

#### Construction Materials

Ferrule Material Ceramic
Fiber Mode Multimode

Material Type Glass filled polybutylene terephthalate (PBT)

#### **Dimensions**

Compatible Cable Diameter 3.0 mm | 0.1 in

# General Specifications

Interface SC

Body Style One-piece | Simplex

Interface FeatureStandardColorBeige

**Application** For use with buffered fiber

Color, bootBeigeIncludesBootPackage Quantity1Packaging TypeBag