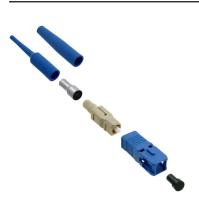

Fiber Optic Connector Kit, singlemode, SC, blue, for 3 mm cable

# General Specifications

Interface SC

Body Style One-piece | Simplex

Interface FeatureStandardColorBlue

**Application** For use with buffered fiber

Color, bootBlueIncludesBootPackage Quantity1Packaging TypeBag