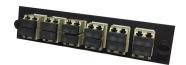

# General Specifications

**Interface** LC

**Body Style** Quad | Straight orientation

Interface FeatureStandardAdapter ColorBeigeAdapters, quantity, front6Color, frontBlackPackage Quantity1

Packaging Type Bag | Carton

Total Ports, quantity, front 24