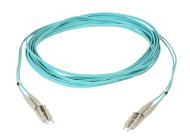

Fiber Optic Patch Cord, Duplex, Multimode, LC/UPC to LC/UPC, aqua, 20 m

#### Construction Materials

Fiber Type OM3

Total Fibers, quantity 2

Jacket Color Aqua

Fiber Mode Multimode

#### **Dimensions**

 Cord Length
 20.00 m | 65.62 ft

 Diameter Over Jacket
 1.80 mm | 0.07 in

## General Specifications

Interface, connector A LC/UPC LC/UPC Interface, connector B Color, boot A Beige Color, boot B Beige Color, connector A Beige Color, connector B Beige 2 Connector A, quantity Connector B, quantity 2 **Package Quantity** 